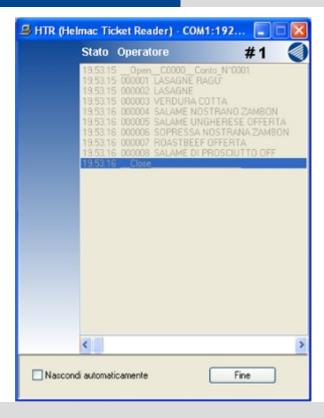

## **FUNCTIONS**

| • | LITD allows | to record | in roal time | the transaction  | nc made by t  | houser t   | brough the | acquicition of | the tickets | issued by the scales |    |
|---|-------------|-----------|--------------|------------------|---------------|------------|------------|----------------|-------------|----------------------|----|
| • | HTR allows  | to record | ın reai iime | e ine transaciio | ins made by i | ne user. i | nrouan ine | acquisition of | the tickets | issued by the scales | ٠. |

• The acquired data becomes therefore available for subsequent implementations by the software applications.