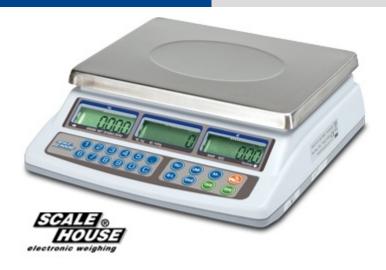

### ASB SERIES PRICE COMPUTING "RETAIL" SCALE

Compact dual range price computing scales for commercial use. Connectable to the printer, for amount totalisation function. 10 PLU memory.

#### **TECHNICAL FEATURES**

- 3 backlit LCD displays on operator side and 3 LCD displays on customer side, with 6 digits 20 mm high, for simultaneous indication of weight, price and amount.
- Membrane waterproof numeric and functional keypad with 20 keys and acoustic feedback.
- Stainless steel 230 x 300 mm plate.
- Level and adjustable feet.
- Built-in rechargeable battery (about 70 h battery life) and 230 Vac power adapter.
- RS232/C port for connection to printer.
- Packaging: 410 x 375 x 180 mm size approximate weight of 5,1 kg.
- Master Pack: 2x(410 x 375 x 180) mm size 2 x approximate weight of 5,1 kg.
- Upon request:
  - ACCREDIA calibration with issuing of relative certificate;
  - 3000e + 3000e dual range CE-M approval.

#### **FUNCTIONS**

- · Price computing:
  - change of unit price: €/kg €/100g;
  - entry of unit price;
  - amount totalisation (with optional printer);
  - calculation of the change;
  - 10 PLU memories;
- zeroing;
- Zero tracking;
- Semi-automatic tare;
- Digital calibration;
- Auto switch-off;
- Backlight command;
- Low battery warning.

#### **VERSIONS**

| Available versions |       |      |         |
|--------------------|-------|------|---------|
|                    | Max   | d    |         |
| Codice             | (kg)  | (g)  | 2R (g)* |
| ASB6               | 3/6   | 1/2  | 1/2     |
| ASB15              | 6/15  | 2/5  | 2/5     |
| ASB30              | 15/30 | 5/10 | 5/10    |