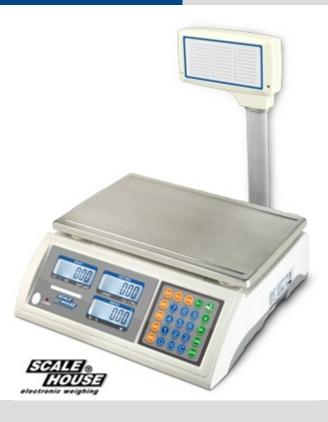

## ASGP SERIES PRICE COMPUTING "RETAIL" SCALE

Dual interval price computing scales with column, for commercial use. Connectable to the printer, for amount totalisation function. 105 PLU memory (5 from direct keys).

#### **TECHNICAL FEATURES**

- 3 backlit LCD displays on keypad on operator side and 3 LCD displays on column on customer side, with digits 20 mm high, for simultaneous indication of weight, price and amount.
- Membrane waterproof numeric and functional keypad with 20 keys and acoustic feedback.
- Stainless steel plate, 240 x 370 mm size.
- Level and adjustable feet.
- Built-in rechargeable battery (about 70h battery life) and 230 Vac power adapter.
- RS232/C port for connection to printer.
- Packaging: 410 x 375 x 180 mm size approximate weight of 5,1 kg.
- Master Pack: 2 x (410 x 375 x 180) mm size 2 x approximate weight of 5,1 kg.
- Upon request:
  - ACCREDIA calibration with issuing of relative certificate;
  - 3000e + 3000e dual interval CE-M approval.

### **FUNCTIONS**

- · Price computing:
  - change of unit price: €/kg €/100g;
  - entry of unit price;
  - amount totalisation (with optional printer);
  - calculation of the change;
  - 105 PLU memories (5 from direct keys);
- Zeroing;
- Zero tracking;
- Semi-automatic tare;
- Digital calibration;
- Auto switch-off;
- Backlight command;
- Low battery warning.

#### **VERSIONS**

| Available versions |       |      |         |
|--------------------|-------|------|---------|
|                    | Max   | d    | ₹.      |
| Codice             | (kg)  | (g)  | 2R (g)* |
| ASGP15             | 6/15  | 2/5  | 2/5     |
| ASGP30             | 15/30 | 5/10 | 5/10    |