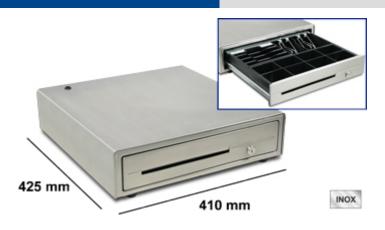

### STAINLESS STEEL CASH DRAWER

- Stainless steel structure.
- Dimension: 425 x 410 x 110 mm.
- 6 compartments for bills.
- 8 compartments for coins.