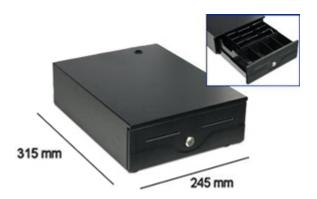

### **METAL COMPACT CASH DRAWER**

- Painted metal structure.
- Dimension: 245 x 315 x 90 mm.
- 3 compartments for bills.
- 4 compartments for coins.