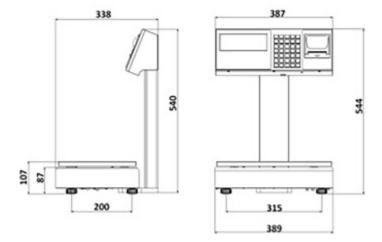

Print width up to 48mm.

- · Easyloading system, for easy paper loading. Logo printing function.
- Stainless steel body, size 389x335x500mm (LxWxH).
- Stainless steel plate 360x235mm (WxW).
- 230Vac power supply with internal long-lasting rechargeable battery.

# **INFORMATION**

Available upon request

Approval:

Dimensions in mm weight: 11,6 Kg