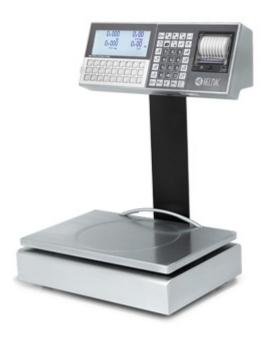

# GPE SERIES "MIT" SCALES FOR SHOPS WITH COLUMN

Stainless steel retail scales, perfect for use in shops and powered by battery. Load plate protected from impacts and display, keyboard and printer mounted on sturdy column.

# **FEATURES**

- Double display (operator and customer side) white backlit LCD, alphanumeric. Excludeable backlighting.
- Double waterproof keyboard consisting of 27 PLU/functions membrane keys easily legible thanks to the special pocket and 35 mechanics with adhesive protection.
- Thermal printer 80mm/sec, suitable for normal thermal paper or self-adhesive Linerless paper with 57mm width and max external diameter 50mm.

Print width up to 48mm.

- · Easyloading system, for easy paper loading. Logo printing function.
- Stainless steel body, size 389x335x500mm (LxWxH).
- Stainless steel plate 360x235mm (WxW).
- 230Vac power supply with internal long-lasting rechargeable battery.