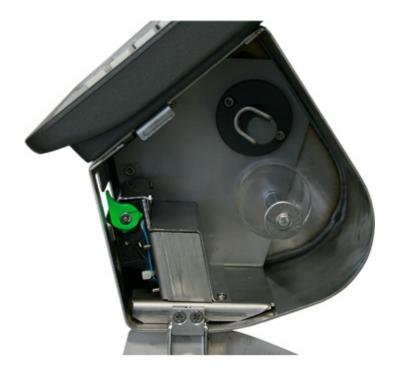

s, discounts, special offers, hourly sales reports, customer management.
- Totals for operators, PLUs, article groups, VAT rates, and short and long term payment types.
- PLU priority work mode.
- Prints logos, EAN13 and EAN8 bar codes, dynamic QR Codes, price tags with the total, lot, ice.
- Management of logos and firmware with the HLL (Helmac Label Loader) software downloadable from the web site.

## I/O SECTION

- 2 RS232 interfaces for connection to: PC, modem, scanner, cash register.
- RS485 interface for connection with up to 16 GP series' scales in a network.
- Ethernet connection (optional).

### **INSTALLATION EXAMPLES**

- Medium size supermarket
- Big size supermarket Gastronomy
- Bakery shop
- Minimarket

## INFORMATION

• Available upon request





## DETAIL 1

## DETAIL 2







Dimensions in mm weight: 14,0 Kg



# FOR RETAIL SOLUTIONS



www.helmac.com



#### **HEAD OFFICE**

Via della Fisica, 18 41042 Spezzano di Fiorano (MO) • Italy Tel.: +39 0536 070960

#### WAREHOUSE

Via della Fisica, 15 41042 Spezzano di Fiorano (MO) • Italy

| SALES | AND | TECHN | VICAL | ASSIS | TANCE | SERV | ICE |
|-------|-----|-------|-------|-------|-------|------|-----|