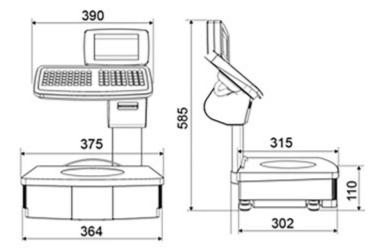

#### **MAIN FEATURES**

- Dual alphanumeric backlit white LCD display, both on operator side and client side.
- Fast, accurate, and mechanical keyboard, with 80 keys of which 40 PLU's with direct access (80 with dual access) and 40 functional keys.
- Thermal printer fitted with peel-off mechanism, for adhesive paper with 59,5 mm width, and external diameter of 80 mm.
  Print width up to 55 mm.
- DIE-CAST ALUMINIUM base. Stainless steel and polymer structure.
- Stainless steel plate, 375x315mm (LxW) size.
- 230Vac power supply, complete with built-in rechargeable 24Vdc buffer batteries.

## DETAIL 2

Dimensions in mm weight: 14,0 Kg