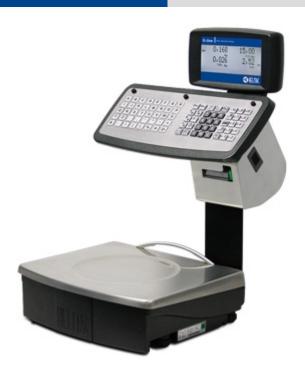

## GP1MS

GP1 "MS" SERIES RETAIL SCALE equipped with a printer and a peel-off mechanism

Scale is equipped with a high resolution thermal printer and a built-in peel-off mechanism for adhesive labels, a large-sized stainless steel plate, and a wide range of selectable functions.

#### **MAIN FEATURES**

- Dual alphanumeric backlit white LCD display, both on operator side and client side.
- Fast, accurate, and mechanical keyboard, with 80 keys of which 40 PLU's with direct access (80 with dual access) and 40 functional keys.
- Thermal printer fitted with peel-off mechanism, for adhesive paper with 59,5 mm width, and external diameter of 80 mm.
  Print width up to 55 mm.
- DIE-CAST ALUMINIUM base. Stainless steel and polymer structure.
- Stainless steel plate, 375x315mm (LxW) size.
- 230Vac power supply, complete with built-in rechargeable 24Vdc buffer batteries.