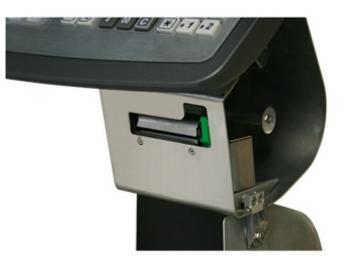

discounts, special offers, hourly sales reports, customer management.
- Totals for operators, PLUs, article groups, VAT rates, and short and long term payment types.
- PLU priority work mode.
- Prints logos, EAN13 and EAN8 bar codes, dynamic QR Codes, price tags with the total, lot, ice.
- Management of logos and firmware with the HLL (Helmac Label Loader) software downloadable from the web site.

## I/O SECTION

- 2 RS232 interfaces for connection to: PC, modem, scanner, cash register.
- RS485 interface for connection with up to 16 GP series' scales in a network.
- Ethernet connection (optional).

### **INSTALLATION EXAMPLES**

- Medium size supermarket
- Big size supermarket Gastronomy
- Bakery shop
- Minimarket

## INFORMATION

• Available upon request





## DETAIL 1

## DETAIL 2







Dimensions in mm weight: 14,0 Kg



# FOR RETAIL SOLUTIONS



www.helmac.com



#### **HEAD OFFICE**

Via della Fisica, 18 41042 Spezzano di Fiorano (MO) • Italy Tel.: +39 0536 070960

#### WAREHOUSE

Via della Fisica, 15 41042 Spezzano di Fiorano (MO) • Italy

| SALES | AND | TECHN | VICAL | ASSIS | TANCE | SERV | ICE |
|-------|-----|-------|-------|-------|-------|------|-----|