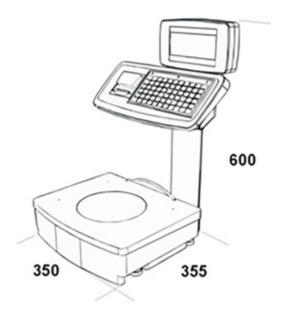

## I/O SECTIONS

- 2 RS232 interfaces for connection to PC, modem, scanner, cash register.
- RS485 interface for connection with up to n° 4 GPEMK scales in a local network.

Dimensions in mm weight: 13,0 Kg