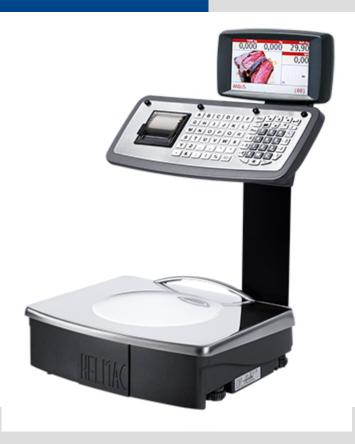

## GPEMK\_COLOR

GPE SERIES "MK" RETAIL COUNTER SCALES WITH MECHANICAL KEYBOARD AND COLOR DISPLAY 7"

Sturdy counter scales with high performance color display 7", perfect for all applications in the retail trade and shops. The mechanical keyboard guarantees the fast and easy typing by the operator.

#### **FEATURES**

- TFT high definition color display for improve products sales throught beautiful images.
- Fast, accurate, mechanical, and waterproof keyboard, with 69 keys including 33 functional keys and 36 easily configurable for PLU's, TLU's and 6 additional operators.
- Thermal printer speed of 80mm/sec for normal thermal paper or for Linerless adhesive with paper 57mm wide, and outer diameter max. 50mm.