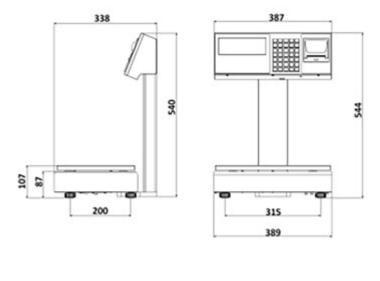

Print width of up to 48mm.

- System for easily loading the paper. Print function of the logo.
- Stainless steel body, dimensions 389x335x500mm (LxWxH).
- Stainless steel plate, 360x235mm (LxW) size.
- 230Vac power supply with long-lasting built-in rechargeable battery.

# **INFORMATION**

Available upon request

Approval:

New Keyboard Mechanics, for the operational part and membrane for PLU, easily customizable thanks to the convenient pocket

Dimensions in mm weight: 11,6 Kg