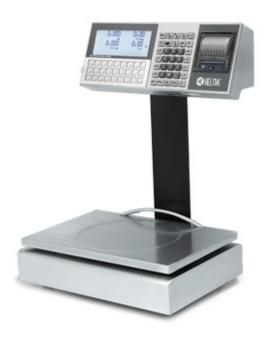

# GPE SERIES "XL" ELECTRONIC RETAIL SHOP SCALES

Stainless steel retail scales, perfect for using in shop and working by battery. Plate protected from impacts and display, keyboard and printer mounted on sturdy column.

# **FEATURES**

- Dual alphanumeric backlight white LCD display, operator and client side. The backlight function can be removed.
- Double waterproof keyboard consists of 27 membrane keys plu / functions easily customizable thanks to the special side pocket and 35 mechanics. 8 operator.
- Thermal printer speed of 80mm/sec for normal thermal paper or for Linerless adhesive type with paper 57mm wide, and outer diameter max. 50mm.

Print width of up to 48mm.

- System for easily loading the paper. Print function of the logo.
- Stainless steel body, dimensions 389x335x500mm (LxWxH).
- Stainless steel plate, 360x235mm (LxW) size.
- 230Vac power supply with long-lasting built-in rechargeable battery.