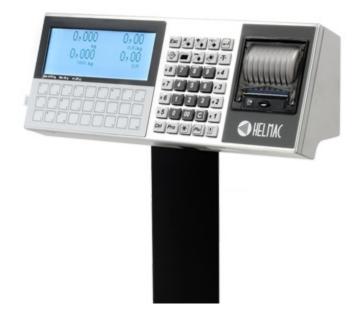

# **FEATURES**

- Dual alphanumeric backlight white LCD display, operator and client side. The backlight function can be removed.
- Double waterproof keyboard consists of 27 membrane keys plu / functions easily customizable thanks to the special side pocket and 35 mechanics. 8 operator.
- Thermal printer speed of 80mm/sec for normal thermal paper or for Linerless adhesive type with paper 57mm wide, and outer diameter max. 50mm.

Print width of up to 48mm.

- System for easily loading the paper. Print function of the logo.
- Stainless steel body, dimensions 389x335x500mm (LxWxH).
- Stainless steel plate, 360x235mm (LxW) size.
- 230Vac power supply with long-lasting built-in rechargeable battery.