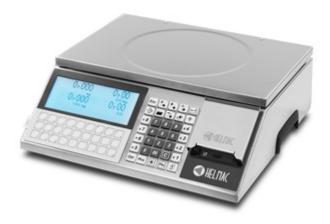

## GPE SERIES "XT" ELECTRONIC RETAIL SCALES FOR ITINERANT SALES

Sturdy electronic retail scales, completely made in brushed stainless steel, battery operation, and perfect for itinerant sales. The new design of the scale and the plate ensures the maximum weighing accuracy and impact protection.

## FEATURES

- Dual alphanumeric backlit white LCD display, operator and client side. The backlight function can be removed.
- Double waterproof keyboard consists of 27 membrane keys plu / functions easily customizable thanks to the special side pocket and 35 mechanics. 8 operator
- Thermal printer speed of 80mm/sec for normal thermal paper or for Linerless adhesive type with paper 57mm wide, and outer diameter max. 50mm.

Print width of up to 48mm.

- System for easily loading the paper. Print function of the logo.
- Completely stainless steel body, dimensions 390x386x140mm (LxWxH).
- Stainless steel plate, 360x235mm (LxW) size.
- 230Vac power supply with long-lasting built-in rechargeable battery.

## **FUNCTIONS**

- Database of 3000 PLU's, 48 with direct access.
- 50 PLU groups.
- 600 ingredient lists.
- 9 VAT rates.
- 10 advertisement messages.
- Queue-system.
- 8 payment modes.
- 2 kinds of short and long term totals.
- 20 operators, including 8 direct.
- 3 programmable password levels.
- Operation mode: PLU priority, single item, multi-operator tickets.
- Weighing tare, operator tare, PLU tare, pre-stored and configurable tare.
- Prints logos, EAN13 and EAN8 barcodes, dynamic QR codes.
- Reopening of the last operator ticket, discounts, rebates, cash management, customer management.

## I/O SECTIONS

- 2 RS232 interfaces for connection to PC, modem, scanner, Helmac cash register.
- RS485 interface for connection with up to 4 scales in a local network.