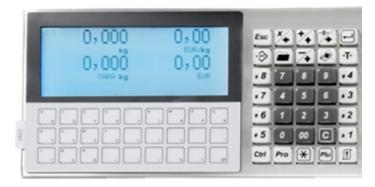

## FEATURES

- Dual alphanumeric backlit white LCD display, operator and client side. The backlight function can be removed.
- Double waterproof keyboard consists of 27 membrane keys plu / functions easily customizable thanks to the special side pocket and 35 mechanics. 8 operator
- Thermal printer speed of 80mm/sec for normal thermal paper or for Linerless adhesive type with paper 57mm wide, and outer diameter max. 50mm.

## **INFORMATION**

Available upon request

New Keyboard Mechanics, for the operational part and membrane for PLU, easily customizable thanks to the convenient pocket Dimensions in mm weight: 10,0 Kg