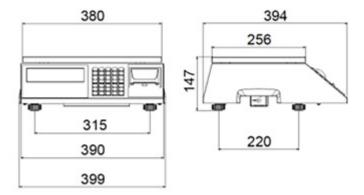

Print width of up to 48mm.

- System for easily loading the paper. Print function of the logo.
- Completely stainless steel body, dimensions 390x386x140mm (LxWxH).
- Stainless steel plate, 360x235mm (LxW) size.
- 230Vac power supply with long-lasting built-in rechargeable battery.

## **INFORMATION**

Available upon request

New Keyboard Mechanics, for the operational part and membrane for PLU, easily customizable thanks to the convenient pocket Dimensions in mm weight: 10,0 Kg