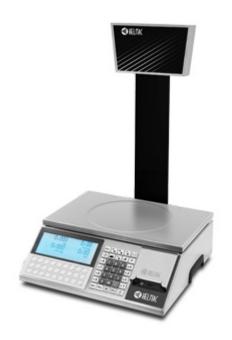

## GPE SERIES "XT" ELECTRONIC RETAIL SCALES FOR ITINERANT SALES

Sturdy electronic retail scales, completely made in brushed stainless steel, battery operation, and perfect for itinerant sales. The new design of the scale and the plate ensures the maximum weighing accuracy and impact protection.

Scales and solutions for retail