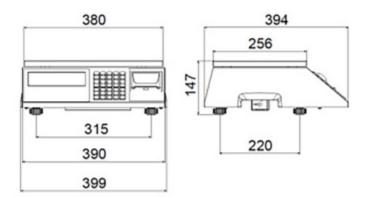

# **FEATURES**

- Dual alphanumeric backlit white LCD display, operator and client side. The backlight function can be removed.
- Double waterproof keyboard consists of 27 membrane keys plu / functions easily customizable thanks to the special side pocket and 35 mechan
- Thermal printer speed of 80mm/sec for normal thermal paper or for Linerless adhesive type with paper 57mm wide, and outer diameter max. 50 Print width of up to 48mm.
- · System for easily loading the paper. Print function of the logo.
- Completely stainless steel body, dimensions 390x386x140mm (LxWxH).
- Stainless steel plate, 360x235mm (LxW) size.
- 230Vac power supply with long-lasting built-in rechargeable battery.

# **INFORMATION**

Available upon request

DETAIL 1 DETAIL 2

Dimensions in mm weight: 10,0 Kg

◆ HELTIA