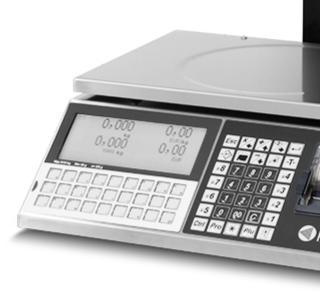

# **FEATURES**

- Dual alphanumeric backlit white LCD display, operator and client side. The backlight function can be removed.
- Double waterproof keyboard consists of 27 membrane keys plu / functions easily customizable thanks to the special side pocket and 35 mechan
- Thermal printer speed of 80mm/sec for normal thermal paper or for Linerless adhesive type with paper 57mm wide, and outer diameter max. 50 Print width of up to 48mm.
- · System for easily loading the paper. Print function of the logo.
- Completely stainless steel body, dimensions 390x386x140mm (LxWxH).
- Stainless steel plate, 360x235mm (LxW) size.
- 230Vac power supply with long-lasting built-in rechargeable battery.

# **FUNCTIONS**

- Database of 3000 PLU, 54 with direct access.
- 50 PLU groups.
- 600 ingredient lists.
- 4 VAT rates.
- 10 advertisement messages.
- Queue-system.
- 8 payment modes.
- 2 kinds of short and long term totals.
- 8/16 operators.
- 3 programmable password levels.
- Operation mode: PLU priority, single item, multi-operator tickets.
- Weighing tare, operator tare, PLU tare, pre-stored and configurable tare.
- Prints logos, EAN13 and EAN8 barcodes, dynamic QR codes.
- Reopening of the last operator ticket, discounts, rebates, cash management, customer management.