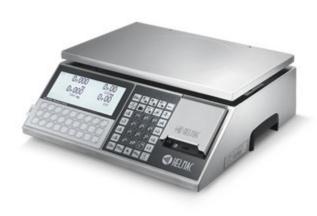

# SCALES FOR ITINERANT SALES GPE "LT" SERIES WITH NEW MECHANICAL KEYBOARD

Sturdy electronic retail scales, completely made in brushed stainless steel, battery operation, and perfect for itinerant sales. The new design of the scale and the plate ensures the maximum weighing accuracy and impact protection. The new mechanical keyboard protected by adhesive film provides maximum protection from dirt and water.

# **FEATURES**

- Dual alphanumeric backlit white LCD display, operator and client side. The backlight function can be removed.
- Double waterproof keyboard consists of 27 membrane keys plu / functions easily customizable thanks to the special side pocket and 35 mechan
- Thermal printer speed of 80mm/sec for normal thermal paper or for Linerless adhesive type with paper 57mm wide, and outer diameter max. 50 Print width of up to 48mm.
- · System for easily loading the paper. Print function of the logo.
- Completely stainless steel body, dimensions 390x386x140mm (LxWxH).
- Stainless steel plate, 360x235mm (LxW) size.
- 230Vac power supply with long-lasting built-in rechargeable battery.