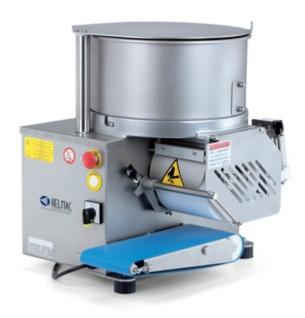

### F2000H automatic hamburger press

Automatic hamburger press, high performance, with 20 I hopper, ideal for a quick production of large quantities of hamburgers or meatballs, automatically and in portions of the required weight, adjustable with the forming roller. Its innovative design makes it perfect for companies of any size.

### **TECHNICAL FEATURES**

• Power supply: Three-phase - 400 V / 50 Hz 0,75 kW (1 HP)

Production: 2000 pz/hHopper capacity: 20 I

• Hamburger thickness: From 3 to 32 mm

• Standard band: 450 mm

Forming roller: Choose from Ø max 130 mm
Dimensions (wxdxh): 510x520x600 mm