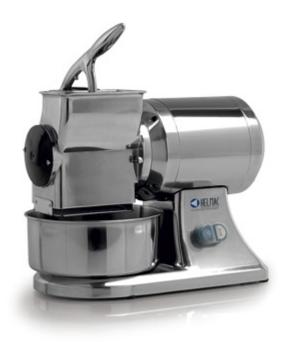

## **GSMH** Professional grater

Ideal to grate large quantities of hard cheese, bread, nuts and biscuits. Equipped with stainless steel protective grid, to prevent contact with moving parts. Ventilated motor with thermal protection. The switch is protected by a latex rubber membrane.

## **TECHNICAL FEATURES**

• Hourly output: 90 kg/h

• Revolutions per minute: 900 rpm

• Opening dimensions (wxd): 140x80 mm

• Power: 1,1 kW (1,5 HP)

• Weight: 20 kg

• Dimensions (wxdxh): 420x220x380 mm

 $\bullet$  Power supply: Three-phase 400 V / 50 Hz Single-phase 230 V / 50 Hz