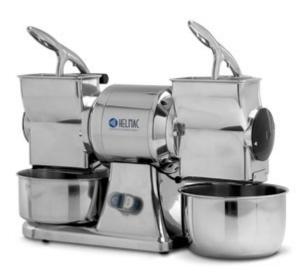

### **GDH** Professional grater

Ideal for food industry professionals since it enables simultaneous use of the two graters for different products, guaranteeing excellent performance for all activities aiming at a high quality in food preparation. Equipped with stainless steel protective grid, to prevent contact with moving parts. Ventilated motor with thermal protection. The switch is protected by a latex rubber membrane.

## **TECHNICAL FEATURES**

- Hourly output: 70 kg/h
- Revolutions per minute: 1400 rpm
- Opening dimensions (wxd): 140x80 mm
- Power: 0,75 kW (1 HP)
- Weight: 21 kg
- Dimensions (wxdxh): 540x220x380 mm
- $\bullet$  Power supply: Three-phase 400 V / 50 Hz Single-phase 230 V / 50 Hz