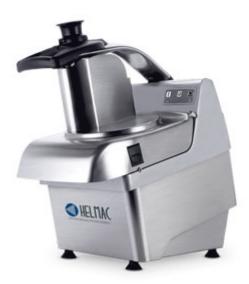

### TVH Vegetable cutter in stainless steel

Vegetable cutter with modern structure in stainless steel, perfect for hotels, restaurants and canteens, designed to cut vegetables, beans and cheese. The wide selection of discs enables any type of cut from the simplest to the most creative. New practical and elegant design, equipped with a sturdy and powerful ventilated asynchronous motor, belt drive, 24 v controls, digital keyboard and protection micro switch.

## **TECHNICAL FEATURES**

- Hourly output: 250 450 kg/h
- Power: 0,58 kW (0,8 HP)
- Power supply: Three-phase 400 V / 50 Hz Single-phase 230 V / 50 Hz
- Weight: 20 kg
- Dimensions (wxdxh): 490x280x530 mm