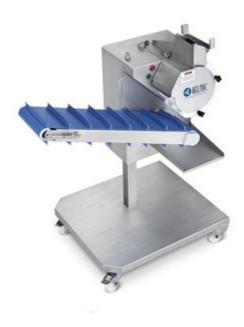

### MDBH automatic ball forming machine

Automatic ball forming machine, with variable speeds, in stainless steel. Connected in line to an F series hamburger press, it changes the shape from cylindrical to spherical. Height-adjustable and easy to move structure thanks to its 4 swivel wheels. Adjustable tilting conveyor belt. Extremely easy to use, disassemble and clean. The removable parts can be washed in a dishwasher. Equipped with non-stick roller so that the product does not stick, protected electrical controls and forming roller (size can be chosen among 20, 25, 30 or 35 mm) with suitable counter-mould.